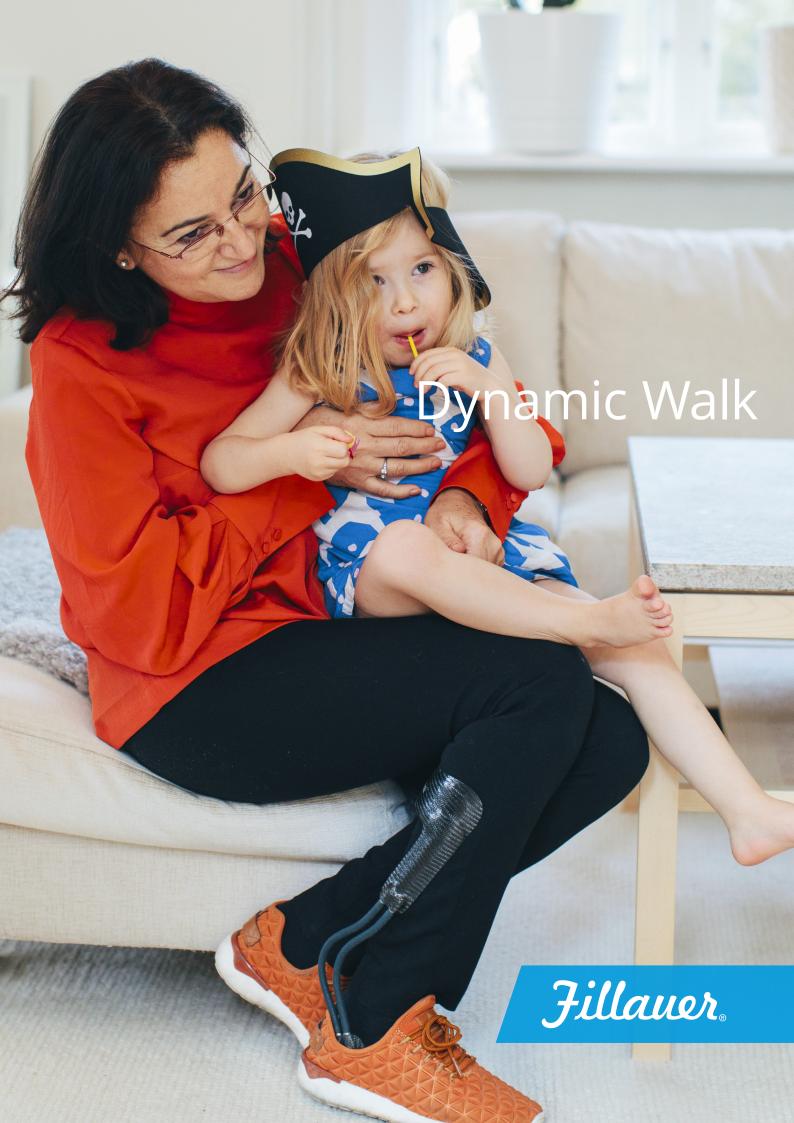

## Reimagining Possibilities

The **Dynamic Walk AFO** is designed to allow people with dorsiflexor paresis or paralysis to confidently regain their stride. Whether their goal is to walk, hike, jog, or play, the Dynamic Walk's flexible dorsi-assist joints allow them to move freely. Featuring a heat-moldable, trimmable calf band and foot plate, the Dynamic Walk ensures a comfortable fit every time.