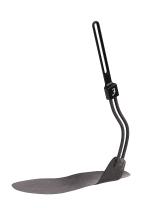

## Dynamic Walk Series

Standard

Standard Wide Ankle

Double-Double

Wide Ankle Double-Double

Single Side Lateral

Single Side Medial

Single Side Anterior

|                              | ML<br>STABILITY | WIDE<br>ANKLE | STRONGER<br>LIFT | KNEE<br>HYREREX-<br>TENSION | WEAK<br>QUADRICEPS | LESS<br>HAND/ARM<br>FUNCTION | OEDEMA PROBLEMS |
|------------------------------|-----------------|---------------|------------------|-----------------------------|--------------------|------------------------------|-----------------|
| Standard                     | Х               |               |                  | Х                           |                    |                              |                 |
| Wide Ankle                   | Х               | Х             |                  | Х                           |                    |                              |                 |
| Double-Double                | Х               |               | Х                | Х                           |                    |                              |                 |
| Wide Ankle Double-<br>Double | Х               | Х             | Х                | Х                           |                    |                              |                 |
| Single Side Medial           |                 |               |                  | Х                           |                    | Х                            | Х               |
| Single Side Laterial         |                 |               |                  | Х                           |                    | Х                            | Х               |
| Shoe Mount                   |                 |               |                  | Х                           |                    | х                            | Х               |
| Single Side Anterior         |                 |               |                  |                             | Х                  | Х                            | Х               |