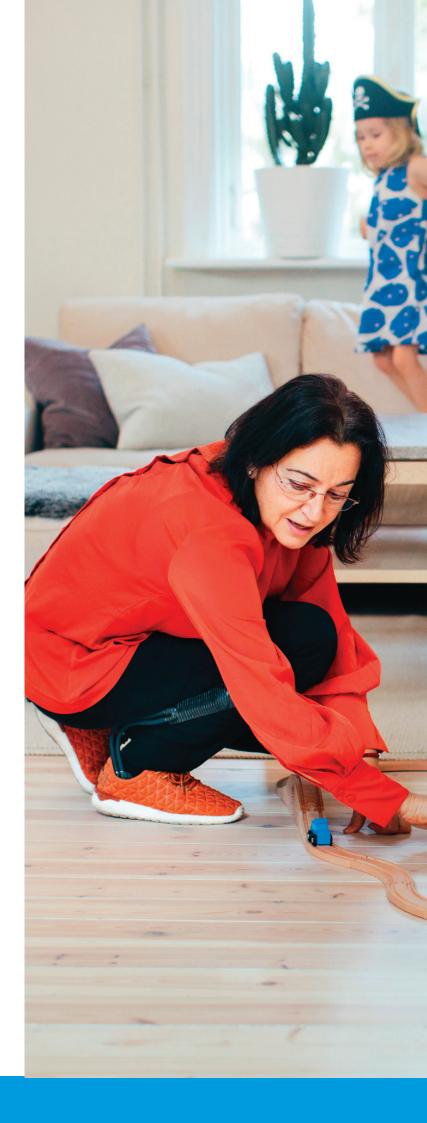

## Reimagining Possibilities

The **Dynamic Walk AFO** is designed to allow people with dorsiflexor paresis or paralysis to confidently regain their stride. Whether their goal is to walk, hike, jog, or play, the Dynamic Walk's flexible dorsi-assist joints allow them to move freely. Featuring a heat-moldable, trimmable calf band and foot plate, the Dynamic Walk ensures a comfortable fit every time.