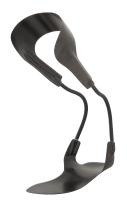

## Reimagining Possibilities

The **Dynamic Walk AFO** is designed to allow people with dorsiflexor paresis or paralysis to confidently regain their stride. Whether their goal is to walk, hike, jog, or play, the Dynamic Walk's flexible dorsi-assist joints allow them to move freely. Featuring a heat-moldable, trimmable calf band and foot plate, the Dynamic Walk ensures a comfortable fit every time.

## Dynamic Walk Series

Standard

Standard Wide Ankle

Double-Double

Wide Ankle Double-Double

Single Side Lateral

Single Side Medial

Single Side Anterior