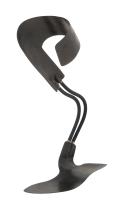

## Dynamic Walk Series

Standard

Standard Wide Ankle

Double-Double

Wide Ankle Double-Double

Single Side Lateral

Single Side Medial

Single Side Anterior

|                              | ML<br>STABILITY | WIDE<br>ANKLE | STRONGER<br>LIFT | KNEE<br>HYREREX-<br>TENSION | WEAK<br>QUADRICEPS | LESS<br>HAND/ARM<br>FUNCTION | OEDEMA PROBLEMS |
|------------------------------|-----------------|---------------|------------------|-----------------------------|--------------------|------------------------------|-----------------|
| Standard                     | Х               |               |                  | Х                           |                    |                              |                 |
| Wide Ankle                   | Х               | Х             |                  | Х                           |                    |                              |                 |
| Double-Double                | Х               |               | Х                | Х                           |                    |                              |                 |
| Wide Ankle Double-<br>Double | Х               | Х             | Х                | Х                           |                    |                              |                 |
| Single Side Medial           |                 |               |                  | Х                           |                    | Х                            | Х               |
| Single Side Laterial         |                 |               |                  | Х                           |                    | Х                            | Х               |
| Shoe Mount                   |                 |               |                  | Х                           |                    | х                            | Х               |
| Single Side Anterior         |                 |               |                  |                             | Х                  | Х                            | Х               |