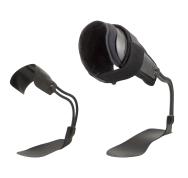

## Dynamic Walk Series

Standard

Standard Wide Ankle

Double-Double

Wide Ankle Double-Double

Single Side Lateral

Single Side Medial

Single Side Anterior

Shoe Mount

Modular

Mix & Match

Custom Calf Height or Foot Length

Custom