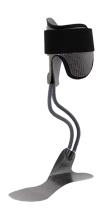

## Dynamic Walk Series

Standard

Standard Wide Ankle

Double-Double

Wide Ankle Double-Double

Single Side Lateral

Single Side Medial

Single Side Anterior

|                              | ML<br>STABILITY | WIDE<br>ANKLE | STRONGER<br>LIFT | KNEE<br>HYREREX-<br>TENSION | WEAK<br>QUADRICEPS | LESS<br>HAND/ARM<br>FUNCTION | OEDEMA PROBLEMS |
|------------------------------|-----------------|---------------|------------------|-----------------------------|--------------------|------------------------------|-----------------|
| Standard                     | Х               |               |                  | Х                           |                    |                              |                 |
| Wide Ankle                   | Х               | Х             |                  | Х                           |                    |                              |                 |
| Double-Double                | Х               |               | Х                | Х                           |                    |                              |                 |
| Wide Ankle Double-<br>Double | Х               | Х             | Х                | Х                           |                    |                              |                 |
| Single Side Medial           |                 |               |                  | Х                           |                    | Х                            | Х               |
| Single Side Laterial         |                 |               |                  | Х                           |                    | Х                            | Х               |
| Shoe Mount                   |                 |               |                  | Х                           |                    | х                            | Х               |
| Single Side Anterior         |                 |               |                  |                             | Х                  | Х                            | Х               |