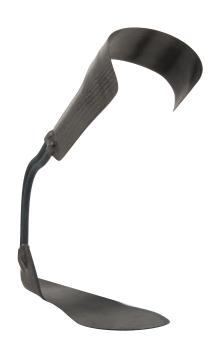

## Reimagining Possibilities

The **Dynamic Walk AFO** is designed to allow people with dorsiflexor paresis or paralysis to confidently regain their stride. Whether their goal is to walk, hike, jog, or play, the Dynamic Walk's flexible dorsi-assist joints allow them to move freely. Featuring a heat-moldable, trimmable calf band and foot plate, the Dynamic Walk ensures a comfortable fit every time.

## Dynamic Walk Series

Standard

Standard Wide Ankle

Double-Double

Wide Ankle Double-Double

Single Side Lateral

Single Side Medial

Single Side Anterior