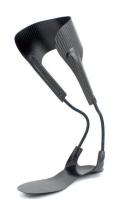

## Reimagining Possibilities

The **Dynamic Walk AFO** is designed to allow people with dorsiflexor paresis or paralysis to confidently regain their stride. Whether their goal is to walk, hike, jog, or play, the Dynamic Walk's flexible dorsi-assist joints allow them to move freely. Featuring a heat-moldable, trimmable calf band and foot plate, the Dynamic Walk ensures a comfortable fit every time.

## Dynamic Walk Series

Standard

Standard Wide Ankle

Double-Double

Wide Ankle Double-Double

Single Side Lateral

Single Side Medial

Single Side Anterior