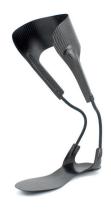

## Reimagining Possibilities

The **Dynamic Walk AFO** is designed to allow people with dorsiflexor paresis or paralysis to confidently regain their stride. Whether their goal is to walk, hike, jog, or play, the Dynamic Walk's flexible dorsi-assist joints allow them to move freely. Featuring a heat-moldable, trimmable calf band and foot plate, the Dynamic Walk ensures a comfortable fit every time.

## Dynamic Walk Series

Standard

Standard Wide Ankle

Double-Double

Wide Ankle Double-Double

Single Side Lateral

Single Side Medial

Single Side Anterior