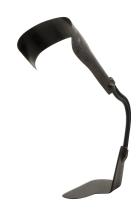

## Dynamic Walk Series

Standard

Standard Wide Ankle

Double-Double

Wide Ankle Double-Double

Single Side Lateral

Single Side Medial

Single Side Anterior

|                              | ML<br>STABILITY | WIDE<br>ANKLE | STRONGER<br>LIFT | KNEE<br>HYREREX-<br>TENSION | WEAK<br>QUADRICEPS | LESS<br>HAND/ARM<br>FUNCTION | OEDEMA PROBLEMS |
|------------------------------|-----------------|---------------|------------------|-----------------------------|--------------------|------------------------------|-----------------|
| Standard                     | Х               |               |                  | Х                           |                    |                              |                 |
| Wide Ankle                   | Х               | Х             |                  | Х                           |                    |                              |                 |
| Double-Double                | Х               |               | Х                | Х                           |                    |                              |                 |
| Wide Ankle Double-<br>Double | Х               | Х             | Х                | Х                           |                    |                              |                 |
| Single Side Medial           |                 |               |                  | Х                           |                    | Х                            | Х               |
| Single Side Laterial         |                 |               |                  | Х                           |                    | Х                            | Х               |
| Shoe Mount                   |                 |               |                  | Х                           |                    | х                            | Х               |
| Single Side Anterior         |                 |               |                  |                             | Х                  | Х                            | Х               |